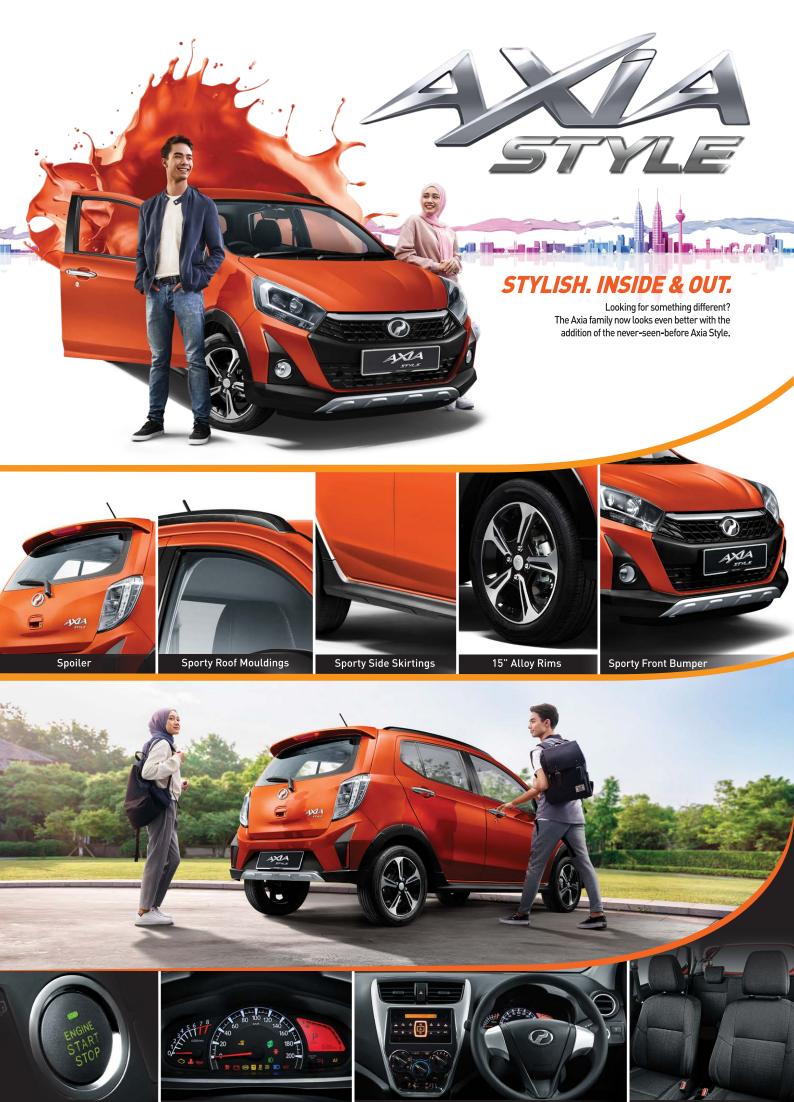

## SMART. INSIDE & OUT.

Push Start/Stop Button

Meter Combination (White Illumination)

Instrument Panel

Stylish Semi-bucket Seats