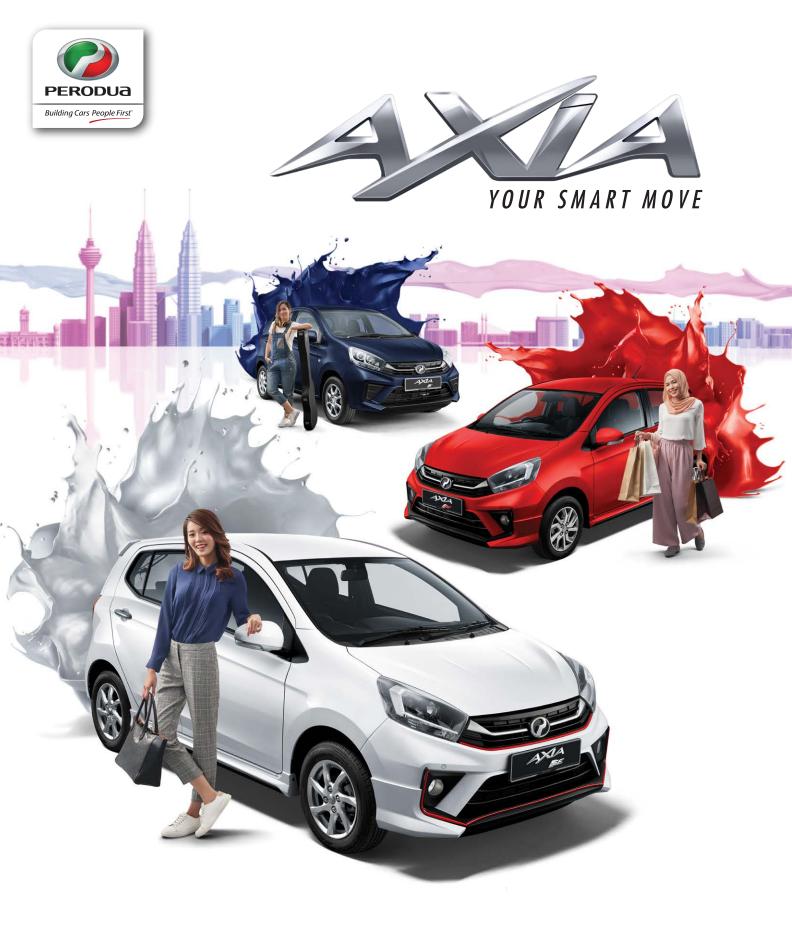

## SMART. INSIDE & OUT.











Push Start/Stop Button

Meter Combination (White Illumination)

Instrument Panel

Stylish Semi-bucket Seats

## VARIANT COMPARISON



AXIA

## **TECHNICAL SPECIFICATIONS**

|                              | MO                                                                                                                                                                                                                                                                                                                                                                                                                                                                                                                                  | DEI                             |