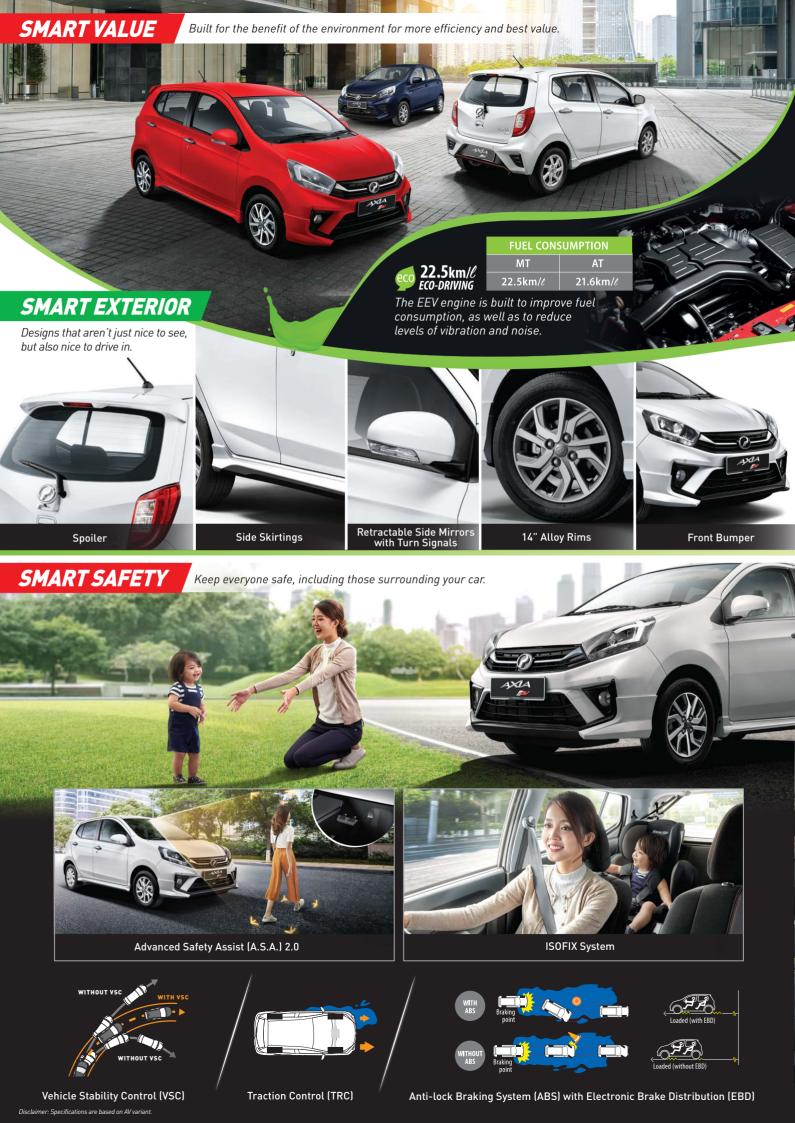

## SMART. INSIDE & OUT.











Push Start/Stop Button

Meter Combination (White Illumination)

Instrument Panel

Stylish Semi-bucket Seats

## VARIANT COMPARISON



AXIA

## **TECHNICAL SPECIFICATIONS**

|                              | MO                                                                                                                                                                                                                                                                                                                                                                                                                                                                                                                                  | DEI                             |