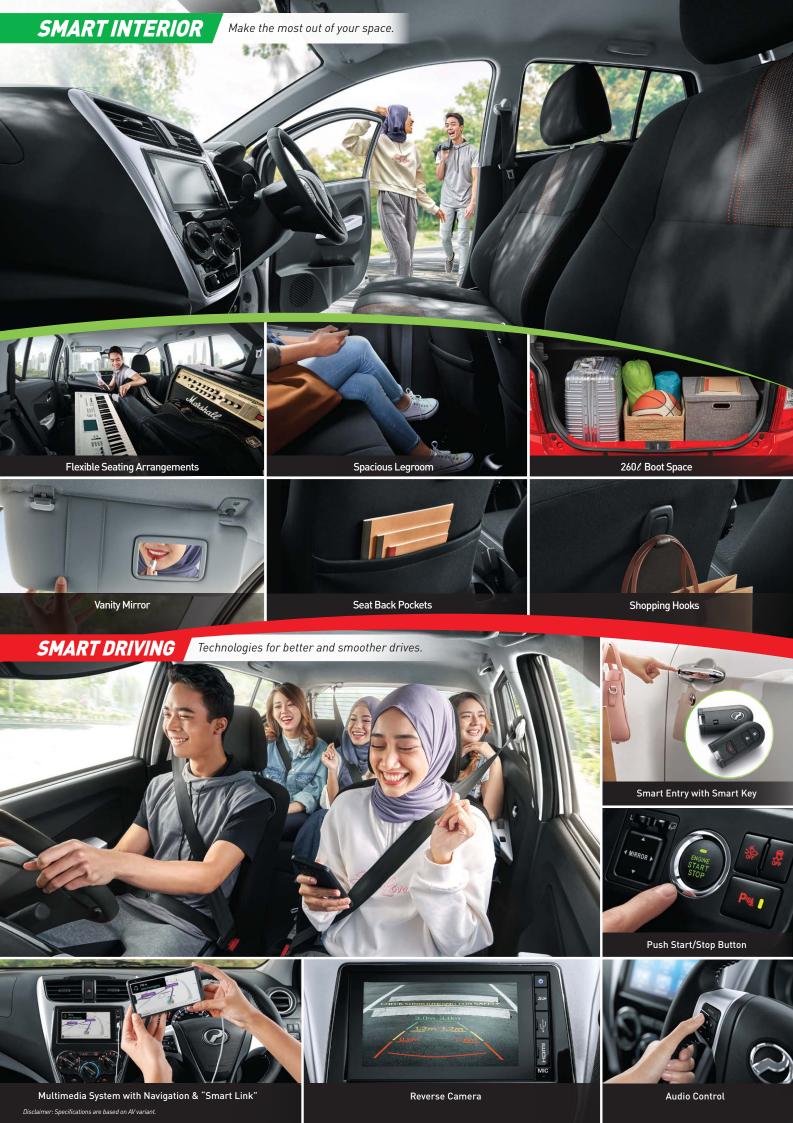

## SMART. INSIDE & OUT.











Push Start/Stop Button

Meter Combination (White Illumination)

Instrument Panel

Stylish Semi-bucket Seats

## VARIANT COMPARISON



AXIA

## **TECHNICAL SPECIFICATIONS**

|                              | MO                                                                                                                                                                                                                                                                                                                                                                                                                                                                                                                                  | DEI                             |