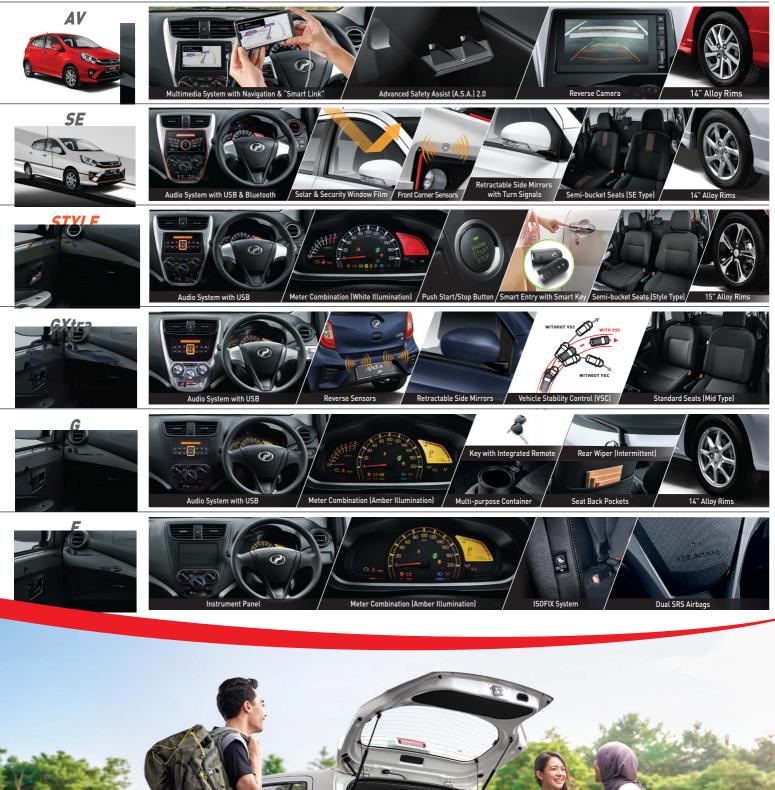

## SMART. INSIDE & OUT.

Push Start/Stop Button

Meter Combination (White Illumination)

Instrument Panel

Stylish Semi-bucket Seats